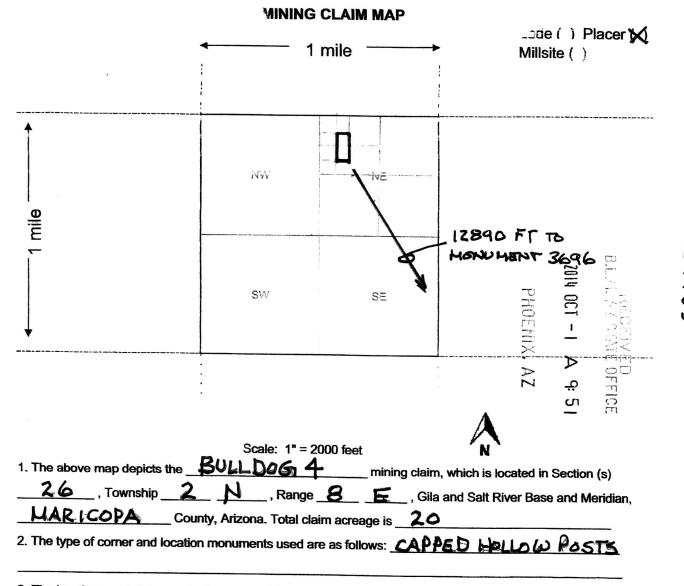

|                                                                          |            |                  |         |
| Print Name(s) CHARLES ROGER COMPLI                                           | ム                                                                        |            |                  |         |
| Signature(s)                                                                 |                                                                          | 1          | Form M           | CF102   |
|                                                                              |                                                                          | Re         | vised Jul        | ly 2014 |

This form is available from the Arizona Geological Survey and may be reproduced.

.



3. The bearings and distances in degrees and feet between claim corners and to a public land survey monument are as depicted on the map.

4. If the claim is a placer or millsite claim with exterior limits conforming to legal subdivisions of the public survey, provide a legal description of the claim

Form MCF100a Revised July 2014 ANC

-

291

сл W

This form is available from the Arizona Geology Survey and may be reproduced.

#### DEPARTMENT OF INTERIOR BUREAU OF LAND MANAGEMENT

Input Parameters for Geographic Report with Land

System Id = CR

Admin State = AZ

Geo State = AZ

**Casetype Begins With** 

#### Case Disp Txt = AUTHORIZED, CANCELLED, EXPIRED, PENDING, REJECTED, RELINQUISHED, WITHDRAWN

Mer Twp Rng =

Section =

Mtrs = 14 0020N 0080E 026, 14 0020N 0080E 999

Commodity =

Co